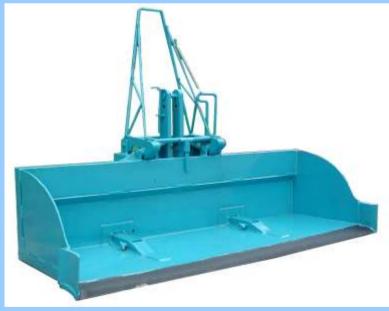

## EMDEK TRACTOR MOUNTED REAR PUSHER/BUCKET

The EMDEK Tractor 3 point linkage mounted rear bucket is suitable for tractors of 45Hp and above. Models are available in various sizes with cutting widths of 6 feet and 7 feet. Working in reverse, the bucket may be tipped to unload earth. The machine is constructed of steel, a grader blade cutting edge is welded. Ideal for leveling land, Cleaning harvester's paths, moving earth, building bunds both in plantations or construction sites.