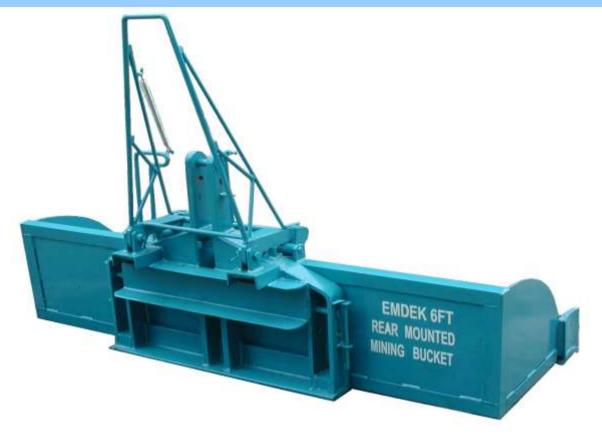

## EMDEK TRACTOR MOUNTED REAR PUSHER/BUCKET

The EMDEK Tractor 3 point linkage mounted rear bucket is suitable for tractors of 45Hp and above. Models are available in various sizes with cutting widths of 6 feet and 7 feet. Working in reverse, the bucket may be tipped to unload earth. The machine is constructed of steel, a grader blade cutting edge is welded. Ideal for leveling land, Cleaning harvester's paths, moving earth, building bunds both in plantations or construction sites.