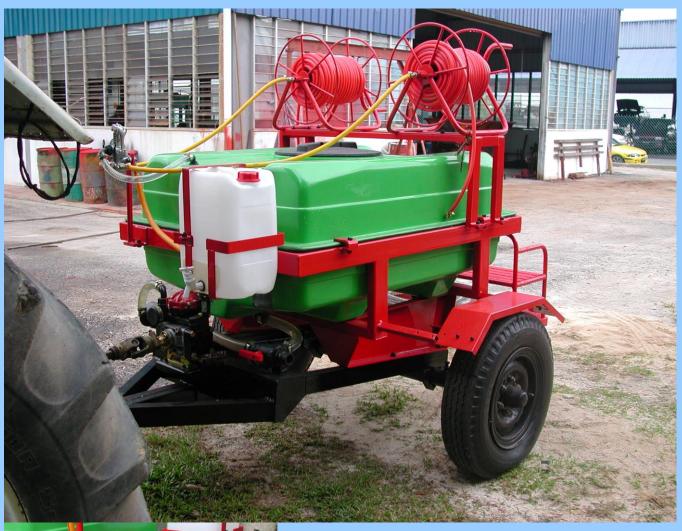

## EMDEK 600 TRAILED SPRAYER

Emdek 600 trailed sprayer with 600 lit capacity fiberglass tank fiited on a MS frame/chassis. AR diaphragm pump with spray pressure control. Drawbar front and rear fitted with seats for 2 operators. Twin reels each with 50M hose and hand lance. PTO drive shaft included. Hand wash tank standard. Rectangular shaped tank has overall reduced height to lower center of gravity. Suitable for tractors of 25Hp and above. Tank has 3-way valve for external filling, suction hose and filtration system. Pressure gauge is standard.