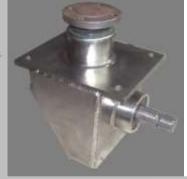

## Emdek Turbo-spin 650/850 fertiliser spreader with full stainless steel frame

Stainless steel gearbox housing

How about a fertiliser spreader that is now fully protected against the weather and fertilisers? We can now offer the EMDEK TURBO-SPIN 650/850 fertiliser spreader models with a full stainless steel frame. Fiberglass hopper. The gearbox housing, all nuts and bolts, vanes, chute and other components are made of

stainless steel - built to last with minimum maintenance!