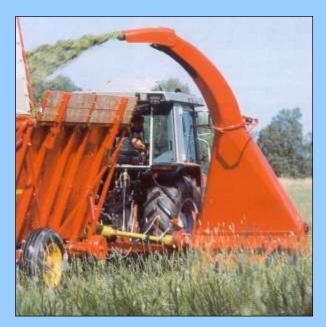

## EMDEK 1500 Forage Chopper

The Emdek 1500 forage chopper is suitable for tractors of 60-80 Hp fitted with a Cat 2 three point linkage and 540 rpm power take-off shaft with 6 splines.

Tractor should have position control. Able to chop forage and convey/blow the chopped material to a container/trailer at the rear. Can be modified to cut and clean grasses in airport areas.