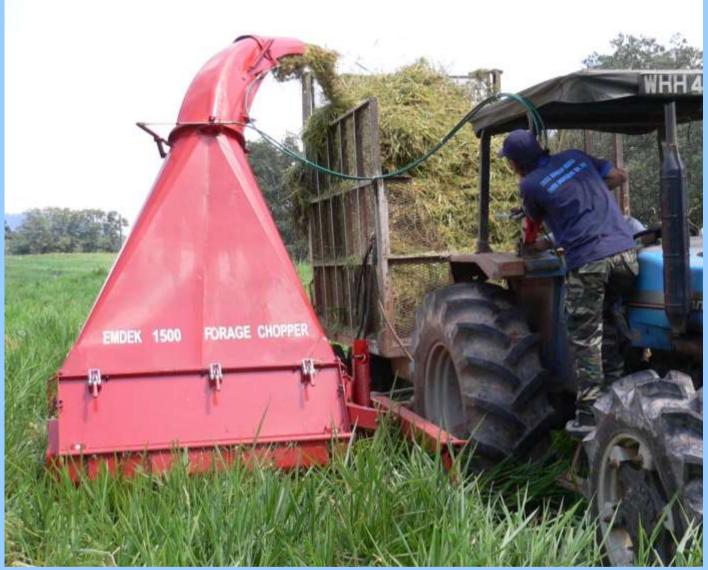

## EMDEK 1500 Forage Chopper

The Emdek 1500 forage chopper is suitable for tractors of 60-80 Hp fitted with a Cat 2 three point linkage and 540 rpm power take-off shaft with 6 splines.

Tractor should have position control. Able to chop forage and convey/blow the chopped material to a container/trailer at the rear. Can be modified to cut and clean grasses in airport areas.

## tandard Equipment:

Cable chute controls (Standard supply) for swivel of discharge chute controlled from tractor seat.

P.T.O. Shaft with friction clutch

21 pcs. Rotary Chopping knives

Standard and optional counter knives