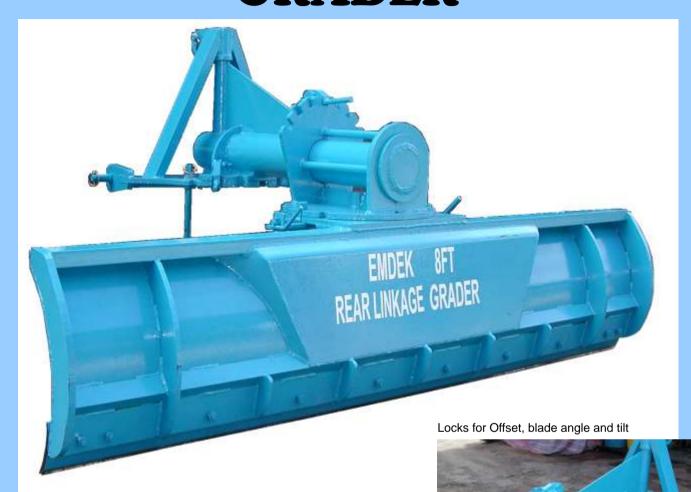

## EMDEK TRACTOR REAR MOUNTED LINKAGE GRADER

The EMDEK tractor mounted rear linkage grader is available in 4 models to suit various tractors horsepowers. Each model is incorporated with features that allow the blade to work in reverse, in offset, tilted and angled. The cutting edge is of hardened steel and is replaceable. Suits all tractor models with hydraulic lift Category 1 or 2 three point linkages.

| Specifications: | Cutting width | Tractor HP required | Approx. Gross Weight |
|-----------------|---------------|---------------------|----------------------|
| 5ft model       | 5ft (150 cm)  | 40-50HP             | 230 kg               |
| 6ft Model       | 6ft (180 cm)  | 50-60HP             | 270 kg               |
| 7ft Model       | 7ft (210 cm)  | 60-70HP             | 330 kg               |
| 8ft Model       | 8ft (240 cm)  | 70-80HP             | 390 kg               |