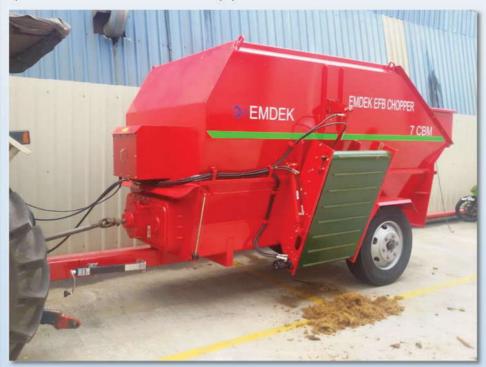

## EMDEK 7CBM EFB CHOPPER APPLICATOR

The idea suited to be used with a min 75HP tractor with drawbar & 540RPM Power-Take-Off. It can chop up fresh EFB with a capacity of 2-2.5 tons in 8-10 mins. And apply the fibers to the field at the rate of 12-18 tons per hectare. Can be used to chop palm fronds and mixed into the EFB.

## Specifications:

| MODEL                      | EMDEK 7CBM EFB CHOPPER APPLICATOR                                                                                                                                |
|----------------------------|------------------------------------------------------------------------------------------------------------------------------------------------------------------|
| Hopper Capacity            | 7 CBM                                                                                                                                                            |
| Max. Load Approx. (KG)     | Approx. 2,100kg depending on the type and density of material used. Animal feed is estimated 350kg per CBM volume                                                |
| Type Of Hopper             | Mild Steel                                                                                                                                                       |
| Shape Of Hopper            | Square Shape                                                                                                                                                     |
| Effective Discharge        | Single side on the left hand side. Hydraulically operated discharge chains                                                                                       |
| Chopping System            | Twin augers fitted with 80pcs heavy duty blades & counter blades. The auger design is such that it is able to mix the material evenly while it is being chopper. |
| Discharging System         | Discharge conveyor size (1200mm L x 900mm W)                                                                                                                     |
| PTO Speed                  | 540rpm                                                                                                                                                           |
| Tractor PTO                | Suitable for tractor PTO shafts with 6 splines 1%" diameter.                                                                                                     |
| Tractor Horespower         | Minimum 75hp                                                                                                                                                     |
| Construction Material Used | Hopper and chassis are of heavy gauged mild steel.                                                                                                               |
| Gearbox                    | Heavy duty planetary coupler gearbox with reduction gearbox.                                                                                                     |
| Clutch & PTO               | Heavy duty PTO shaft with appropriate torque limiter protection mechanism.                                                                                       |
| Axle & Wheels              | 8 ton axle with 285/70 R19-5 tyres.                                                                                                                              |