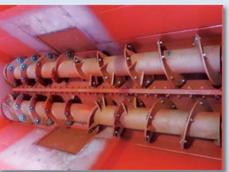

## Specifications:

| MODEL                      | EMDEK 7CBM EFB CHOPPER APPLICATOR                                                                                                                                |
|----------------------------|------------------------------------------------------------------------------------------------------------------------------------------------------------------|
| Hopper Capacity            | 7 CBM                                                                                                                                                            |
| Max. Load Approx. (KG)     | Approx. 2,100kg depending on the type and density of material used. Animal feed is estimated 350kg per CBM volume                                                |
| Type Of Hopper             | Mild Steel                                                                                                                                                       |
| Shape Of Hopper            | Square Shape                                                                                                                                                     |
| Effective Discharge        | Single side on the left hand side. Hydraulically operated discharge chains                                                                                       |
| Chopping System            | Twin augers fitted with 80pcs heavy duty blades & counter blades. The auger design is such that it is able to mix the material evenly while it is being chopper. |
| Discharging System         | Discharge conveyor size (1200mm L x 900mm W)                                                                                                                     |
| PTO Speed                  | 540rpm                                                                                                                                                           |
| Tractor PTO                | Suitable for tractor PTO shafts with 6 splines 1%" diameter.                                                                                                     |
| Tractor Horespower         | Minimum 75hp                                                                                                                                                     |
| Construction Material Used | Hopper and chassis are of heavy gauged mild steel.                                                                                                               |
| Gearbox                    | Heavy duty planetary coupler gearbox with reduction gearbox.                                                                                                     |
| Clutch & PTO               | Heavy duty PTO shaft with appropriate torque limiter protection mechanism.                                                                                       |
| Axle & Wheels              | 8 ton axle with 285/70 R19-5 tyres.                                                                                                                              |