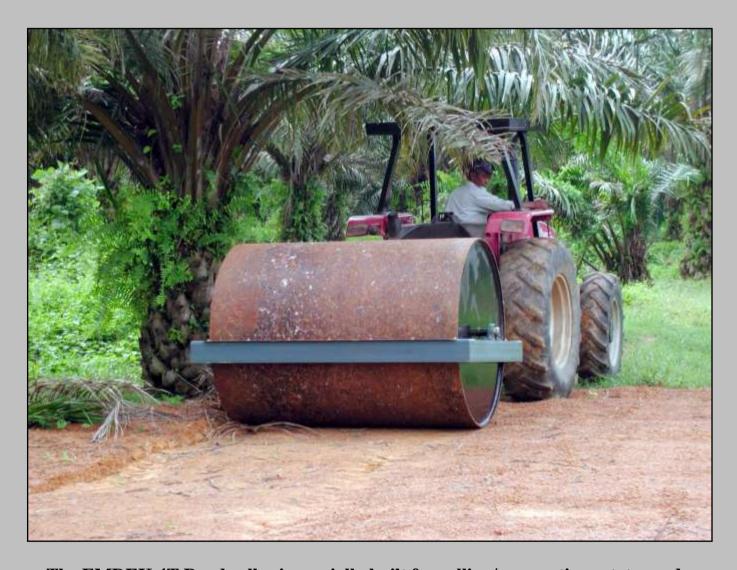

## EMDEK 4 TON TRACTOR PULLED ROAD ROLLER

The EMDEK 4T Road roller is specially built for rolling/compacting estate roads. When empty, it is 1.5 tonnes in weight to allow for easy transportation from estate to estate. And when filled with water, the gross weight is 4.2 tonnes giving excellent compaction ability. The machine is constructed from heavy gauge steel and heavy duty bearings. Drum has 2 screw-on plugs to allow for draining and filling. Suitable for use behind a tractor with minimum of 70 HP prefereably with 4WD.