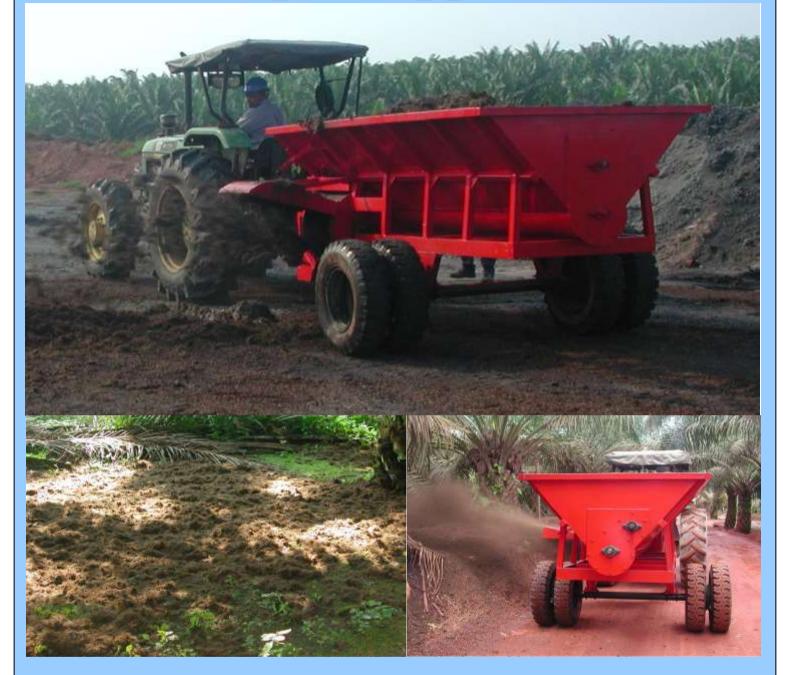

## **EMDEK 3T Trailed Compost Applicator**

The EMDEK 3T Trailed Compost Applicator has a volume capacity 2 cbm (70 cu ft). A 3 ton axle is used with twin tyres for minimal damage to the field rows. Requires a min. of 70-75HP to operate depending on the material to be applied. Application is through a high speed rotor fitted with swing blades, a deflector plate is adjustable to control the direction of throw. Throw is on the left hand side of the unit. Twin conveying augers. PTO driven gearbox fully oil lubricated. Dimensions L394cm x W230cm x H195cm