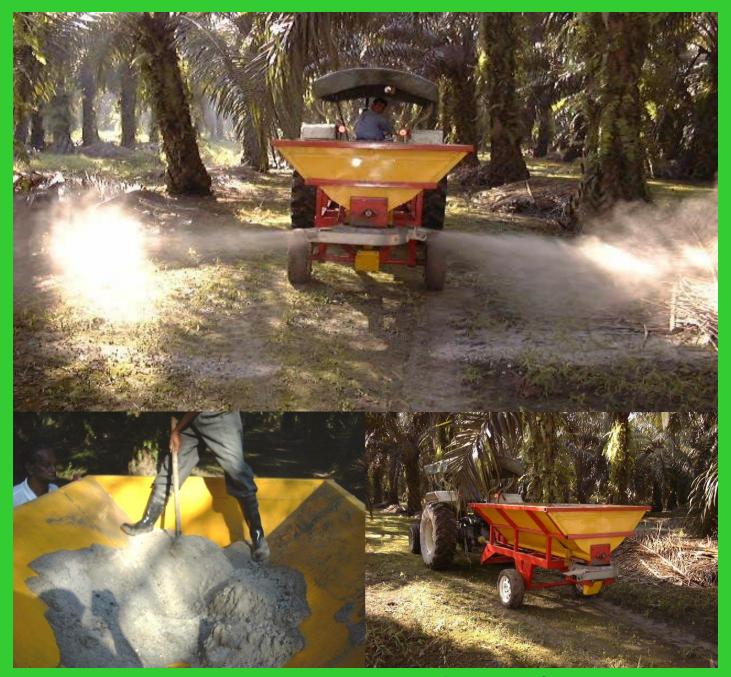

## **EMDEK BUNCH ASH SPREADER**

The EMDEK Bunch Ash spreader has a welded steel frame with M.S. hopper to carry approximately 1.5 tons of bunch ash, single 3 ton axle, auger feed with chain reduction gearbox, 750x16 rims and retread tyres, stainless steel spreading mechanism with grease lubricated gearbox and deflectors, 2 PTO drive shafts, flow control with lever. 6 stainless steel spreading vanes. Wire mesh screen and PTO shaft included.