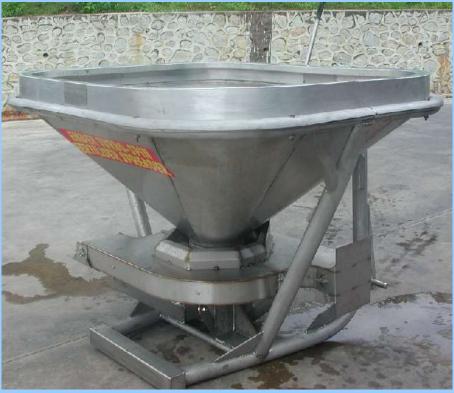

## THE NEW ALL STAINLESS STEEL EMDEK TURBO-SPIN FERTILIZER SPREADER

Stainless steel gearbox housing

Stainless steel 650 lit capacity hopper

Stainless steel frame and spreading mechanism

Stainless steel 200lit Hopper Extension

We introduce a new model, the Emdek TURBO-SPIN850HSS fertilizer spreader, this model includes a stainless steel 650lit capacity hopper, 200lit hopper extension, gearbox housing, frame and spreading mechanism. If you are looking for a very durable spreader to work with corrosive fertilizers, this is the best value for money!