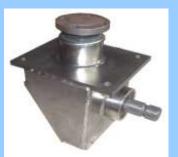

## THE NEW ALL STAINLESS STEEL EMDEK TURBO-SPIN FERTILIZER SPREADER

Stainless steel gearbox housing

Stainless steel 650 lit capacity hopper

Stainless steel frame and spreading mechanism

Stainless steel 200lit Hopper Extension

We introduce a new model, the Emdek TURBO-SPIN850HSS fertilizer spreader, this model includes a stainless steel 650lit capacity hopper, 200lit hopper extension, gearbox housing, frame and spreading mechanism. If you are looking for a very durable spreader to work with corrosive fertilizers, this is the best value for money!