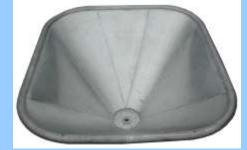

## THE NEW ALL STAINLESS STEEL EMDEK TURBO-SPIN FERTILIZER SPREADER

Stainless steel gearbox housing

Stainless steel 650 lit capacity hopper

Stainless steel frame and spreading mechanism

Stainless steel 200lit Hopper Extension

We introduce a new model, the Emdek TURBO-SPIN850HSS fertilizer spreader, this model includes a stainless steel 650lit capacity hopper, 200lit hopper extension, gearbox housing, frame and spreading mechanism. If you are looking for a very durable spreader to work with corrosive fertilizers, this is the best value for money!